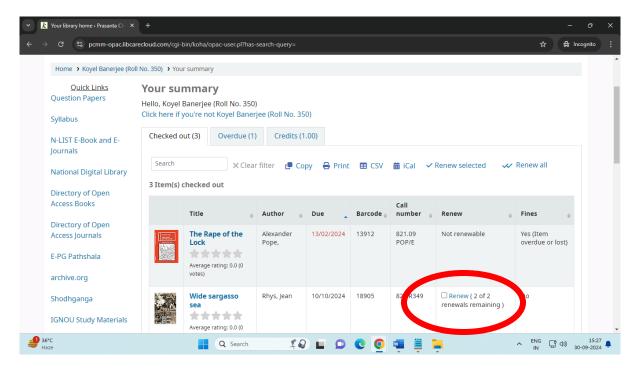

day. This link provides seamless access to various learning resources and repositories including digital catalogue, open access e-books/ e-Journals/ Theses & dissertations, etc. User can renew the books from their home also through their user credentials. The library is using Koha software as LMS since 2019.